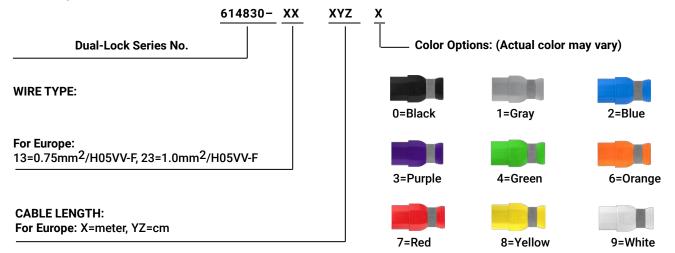

## P-Lock 61413X SERIES-C14/C13



- Revolutionary positive securing system prevents unintentional power disconnection
- Patented C14 positive mechanism locks with P-Lock outlets and is backward compatible with any standard C13 outlet
- Fit for high density multi-outlets design
- Multi-angle plug option subject to special order
- Rated up to 15 Amps
- Various colors /length available
- Stock available in Czechia as off early August 2022

## **TECHNICAL SPECIFICATIONS**



## COMMON APPLICATIONS

- Data centers
- Medical devices
- Automation Industrial
- Industrial Equipment
- Architectural devices
- Broadcasting stations
- Critical Power Management



APPROVALS







## SPECIFICATION