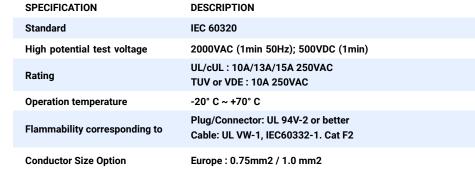

## P-Lock 61413X SERIES-C14/C13



- Revolutionary positive securing system prevents unintentional power disconnection
- Patented C14 positive mechanism locks with P-Lock outlets and is backward compatible with any standard C13 outlet
- Fit for high density multi-outlets design
- Multi-angle plug option subject to special order
- Rated up to 15 Amps
- Various colors /length available
- Stock available in Czechia as off early August 2022

## **TECHNICAL SPECIFICATIONS**



## COMMON APPLICATIONS

- Data centers
- Medical devices
- Automation Industrial
- Industrial Equipment
- Architectural devices
- Broadcasting stations
- Critical Power Management



APPROVALS







## SPECIFICATION