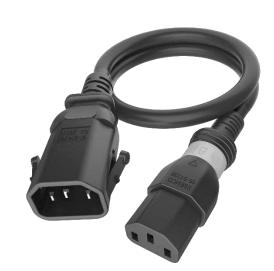

## P-Lock 61413X SERIES-C14/C13

- Revolutionary positive securing system prevents unintentional power disconnection
- Patented C14 positive mechanism locks with P-Lock outlets and is backward compatible with any standard C13 outlet
- Fit for high density multi-outlets design
- Multi-angle plug option subject to special order
- Rated up to 15 Amps
- Various colors /length available
- Stock available in Czechia as off early August 2022