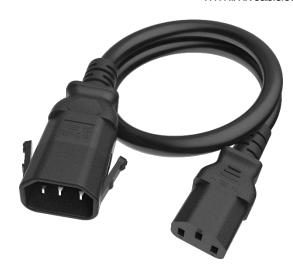

# **FEATURES**

- Revolutionary positive securing system prevents unintentional power disconnection
- Patented C14 positive mechanism locks with P-Lock outlets and is backward compatible with any standard C13 outlet
- Fit for high density multi-outlets design
- Multi-angle plug option subject to special order
- Rated up to 15 Amps
- Various colors /length available
- Stock available in Czechia as off early August 2022

# **TECHNICAL SPECIFICATIONS**

| SPECIFICATION                 | DESCRIPTION                                                              |
|-------------------------------|--------------------------------------------------------------------------|
| Standard                      | IEC 60320                                                                |
| High potential test voltage   | 2000VAC (1min 50Hz)                                                      |
| Rating                        | UL/cUL : 10A/13A/15A 250VAC<br>TUV or VDE : 10A 250VAC                   |
| Operation temperature         | -20° C ~ +70° C                                                          |
| Flammability corresponding to | Plug/Connector: UL 94V-2 or better<br>Cable: UL VW-1, IEC60332-1. Cat F2 |
| Conductor Size Option         | Europe: 0.75mm2 / 1.0 mm2                                                |