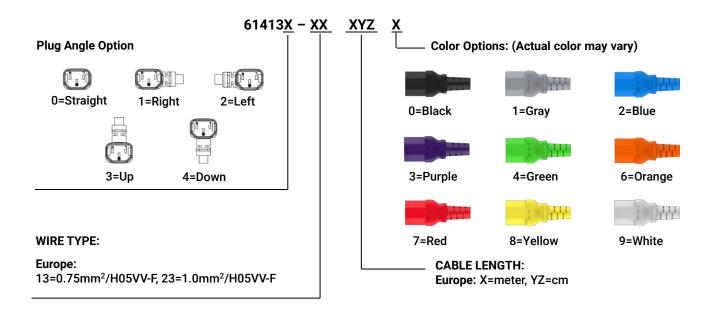

|
| High potential test voltage   | 2000VAC (1min 50Hz)                                                      |
| Rating                        | UL/cUL : 10A/13A/15A 250VAC<br>TUV or VDE : 10A 250VAC                   |
| Operation temperature         | -20° C ~ +70° C                                                          |
| Flammability corresponding to | Plug/Connector: UL 94V-2 or better<br>Cable: UL VW-1, IEC60332-1. Cat F2 |
| Conductor Size Option         | Europe: 0.75mm2 / 1.0 mm2                                                |

# **COMMON APPLICATIONS**

- Data centers
- Medical devices
- Automation Industrial
- Industrial Equipment
- Architectural devices
- Broadcasting stations
- Critical Power Management

**APPROVALS** 







# **SPECIFICATION**