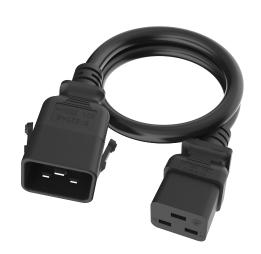

# **FEATURES**

- Revolutionary positive securing system prevents unintentional power disconnection
- Patented C20 positive mechanism locks with P-Lockoutlets and is backward compatible with any standard C19 outlet
- Fit for high density multi-outlets design
- Rated up to 20 Amps
- Various colors /length available
- Stock available in Czechia as off early August 2022

## **TECHNICAL SPECIFICATIONS**

| SPECIFICATION                 | DESCRIPTION                                                              |
|-------------------------------|--------------------------------------------------------------------------|
| Standard                      | IEC 60320                                                                |
| High potential test voltage   | 2000VAC (1min 50Hz)                                                      |
| Rating                        | UL/cUL : 15A/20A 250VAC<br>VDE : 16A 250VAC                              |
| Operation temperature         | -20° C ~ +70° C                                                          |
| Flammability corresponding to | Plug/Connector: UL 94V-2 or better<br>Cable: UL VW-1, IEC60332-1. Cat F2 |
| Conductor Size Option         | Europe: H05VV-F 3G 1.50mm2~2.50mm2                                       |