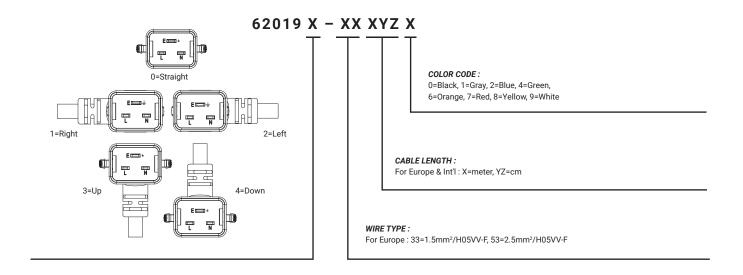

|
| High potential test voltage   | 2000VAC (1min 50Hz)                                                      |
| Rating                        | UL/cUL : 15A/20A 250VAC<br>VDE : 16A 250VAC                              |
| Operation temperature         | -20° C ~ +70° C                                                          |
| Flammability corresponding to | Plug/Connector: UL 94V-2 or better<br>Cable: UL VW-1, IEC60332-1. Cat F2 |
| Conductor Size Option         | Europe: H05VV-F 3G 1.50mm2~2.50mm2                                       |

## **COMMON APPLICATIONS**

- **Data centers**
- Medical devices
- **Automation Industrial**
- **Industrial Equipment**
- **Architectural devices**
- **Broadcasting stations**
- **Critical Power Management**













## **SPECIFICATION**